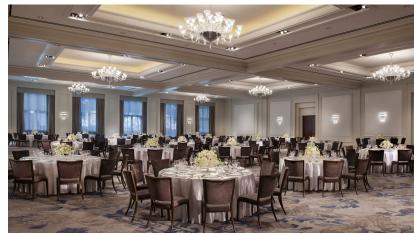

## **OVERVIEW**

Set in the heart of a vibrant Uptown, The Ritz-Carlton, Dallas is the city's premier destination for memorable meetings and events. With 19,000 square feet of flexible function space, the hotel specializes in blending exceptional amenities with an impeccable attention to detail and an approach to luxury that feels personal, relevant and distinctly Dallas.

For more information, please contact the <u>hotel's meeting experts</u>.

- 11 distinctive event venues totaling 19,000 square feet
- Largest Ballroom in Uptown
- Dedicated event planning team and on-site audiovisual specialists
- Customizable catering menus featuring signature Texas and southwestern dishes
- Team-building experiences to benefit the local community