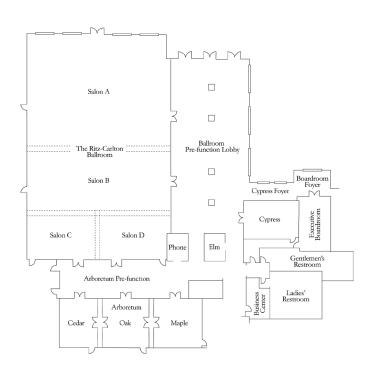

## **ROOM SIZES AND CAPACITY**

|                           | Square<br>Feet | Dimensions | Ceiling<br>Height | Rounds | Theatre | Reception | Conference | Classroom | U-Shaped |
|---------------------------|----------------|------------|-------------------|--------|---------|-----------|------------|-----------|----------|
| The Ritz-Carlton Ballroom | 9,448          | 77' x 124' | 18'               | 500    | 1,000   | 750       | -          | 550       | -        |
| Salon A                   | 4,743          | 77' x 62'  | 18'               | 280    | 500     | 500       | -          | 384       | -        |
| Salon B                   | 2,754          | 77' × 36'  | 18'               | 180    | 300     | 250       | 46         | 160       | 50       |
| Salon C                   | 950            | 38' x 25'  | 18'               | 60     | 100     | 100       | 22         | 48        | 26       |
| Salon D                   | 950            | 38' x 25'  | 18'               | 60     | 100     | 100       | 22         | 48        | 26       |
| Ballroom Pre-Function     | 3,880          | 40' × 97'  | -                 | -      | -       | 600       | -          | -         | -        |
| Arboretum                 | 2,030          | 73' x 28'  | 12'               | -      | -       | 150       | -          | -         | -        |
| Cedar                     | 560            | 20' x 28'  | 12'               | 30     | 60      | 40        | 18         | 24        | 16       |
| Oak                       | 742            | 27' x 28'  | 12'               | 40     | 72      | 60        | 20         | 36        | 18       |
| Maple                     | 728            | 26' x 28'  | 12'               | 40     | 72      | 75        | 20         | 30        | 18       |
| Arboretum Pre-Function    | 1,400          | 20' x 70'  | -                 | -      | -       | 100       | -          | -         | -        |
| Cypress                   | 560            | 20' x 28'  | 12'               | 30     | 62      | 40        | 16         | 20        | 16       |
| Cypress Foyer             | 250            | 8' x 30'   | -                 | -      | -       | 25        | -          | -         | -        |
| Executive Boardroom       | 476            | 17' x 28'  | 11'               | -      | -       | -         | 16         | -         |          |
| Executive Boardroom Foyer | 208            | 16 x 13'   | -                 | -      | -       | 16        | -          | -         | -        |