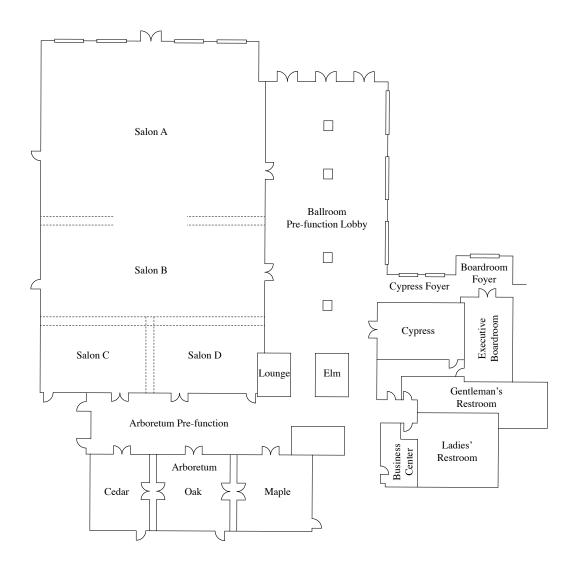

| EVENT SPACE                  | Square<br>(FT) | Square<br>(M) | Dimensions<br>(FT) L x W | Dimensions<br>(M) L x W | Ceiling<br>Height<br>(FT) | Ceiling<br>Height<br>(M) | Reception | Banquet<br>Rounds<br>of 10 | Theater | Conference | Classroom<br>18' Table | U-Shape | Hollow<br>Square |
|------------------------------|----------------|---------------|--------------------------|-------------------------|---------------------------|--------------------------|-----------|----------------------------|---------|------------|------------------------|---------|------------------|
| The Ritz-Carlton<br>Ballroom | 9,448          | 878           | 77 x 124                 | 23 x 38                 | 18                        | 5                        | 950       | 550                        | 800     | -          | 500                    | -       | -                |
| Salon A                      | 4,743          | 441           | 77 x 62                  | 23 x 19                 | 18                        | 5                        | 500       | 300                        | 450     | _          | 300                    | _       | _                |
| Salon B                      | 2,754          | 256           | 77 x 36                  | 23 x 11                 | 18                        | 5                        | 250       | 150                        | 350     | 46         | 160                    | 50      | 60               |
| Salon C                      | 950            | 88            | 38 x 25                  | 12 x 7                  | 18                        | 5                        | 75        | 60                         | 60      | 30         | 40                     | 26      | 30               |
| Salon D                      | 950            | 88            | 38 x 25                  | 12 x 7                  | 18                        | 5                        | 75        | 60                         | 60      | 30         | 40                     | 26      | 30               |
| Ballroom<br>Pre-Function     | 3,880          | 360           | 40 x 97                  | 12 x 30                 | _                         | _                        | 500       | _                          | _       | _          | _                      | _       | _                |
| Arboretum                    | 2,030          | 189           | 73 x 28                  | 22 x 9                  | 12                        | 4                        | 200       | _                          | _       | _          | _                      | _       | _                |
| Cedar                        | 560            | 52            | 20 x 28                  | 6 x 9                   | 12                        | 4                        | 42        | 40                         | 30      | 18         | 24                     | 16      | 16               |
| Oak                          | 742            | 69            | 27 x 28                  | 8 x 9                   | 12                        | 4                        | 50        | 50                         | 40      | 20         | 36                     | 22      | 24               |
| Maple                        | 728            | 68            | 26 x 28                  | 8 x 9                   | 12                        | 4                        | 50        | 40                         | 40      | 20         | 30                     | 20      | 24               |
| Arboretum<br>Pre-Function    | 1,400          | 130           | 20 x 70                  | 6 x 21                  | _                         | _                        | 150       | -                          | -       | -          | -                      | _       | -                |
| Cypress                      | 560            | 52            | 20 x 28                  | 6 x 9                   | 12                        | 4                        | 42        | 40                         | 40      | 16         | 24                     | 16      | 20               |
| Cypress Foyer                | 240            | 22            | 8 x 30                   | 2 x 9                   | _                         | _                        | 25        | _                          | _       | _          | _                      | _       | _                |
| Executive<br>Boardroom       | 476            | 44            | 17 x 28                  | 5 x 9                   | 11                        | 3                        | _         | _                          | _       | 16         | -                      | _       | _                |
| Executive<br>Boardroom Foyer | 208            | 19            | 16 x 13                  | 5 x 4                   | _                         | _                        | 20        | -                          | _       | -          | -                      | _       | -                |
| Elm                          | 143            | 13            | 14 x 9                   | 4 x 3                   | 11                        | 3                        | _         | _                          | _       | _          | _                      | _       | _                |