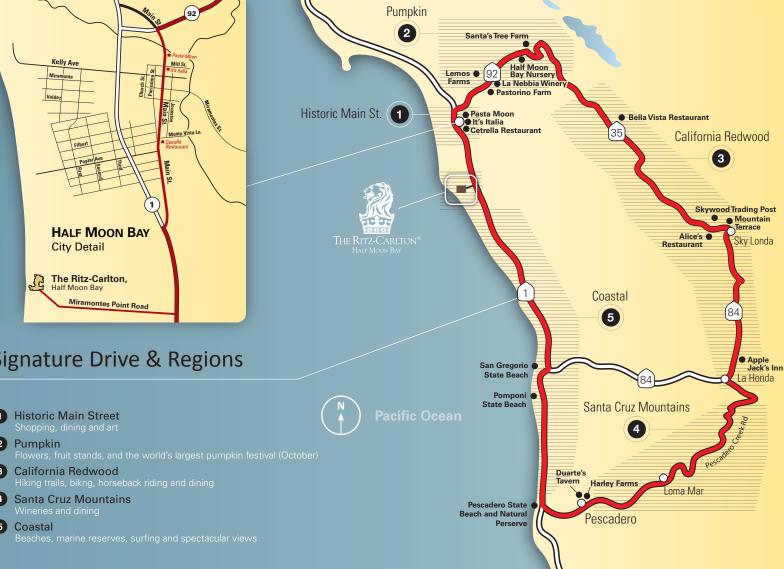

Take our Signature Drive: The region's most spectacular scenic wonders beginand end-at The Ritz-Carlton.

Let our Signature Drive be your guide to some of America's most magnificent vistas. The drive unfolds in a series of five distinct regions—from pumpkin farms and fruit stands to wineries, redwood forests and wind-swept beaches. Devote a few hours to a drive you'll never forget.

**Signature Drive Directions** (Approximate mileage is to be used as a guideline only.)

- Follow Miramontes Point Rd .5 miles to Hwy 1 • Turn left onto Hwy 1 and travel 1.3 miles to Main Street
- Veer right onto Main Street and drive 1.2 miles to Hwy 92
- Turn right onto Hwy 92
- Travel on Hwy 92 for 5 miles, turn right onto Hwy 35 • From Hwy 35 continue 12 miles, turn right onto Hwy 84 • Continue 13 miles on Hwy 84, turn left onto Pescadero Creek Rd • Drive 9 miles on Pescadero Creek Rd, turn right onto Hwy 1 • Travel 20 miles on Hwy 1, turn left onto Miramontes Point Rd • Continue .5 miles to The Ritz-Carlton, Half Moon Bay