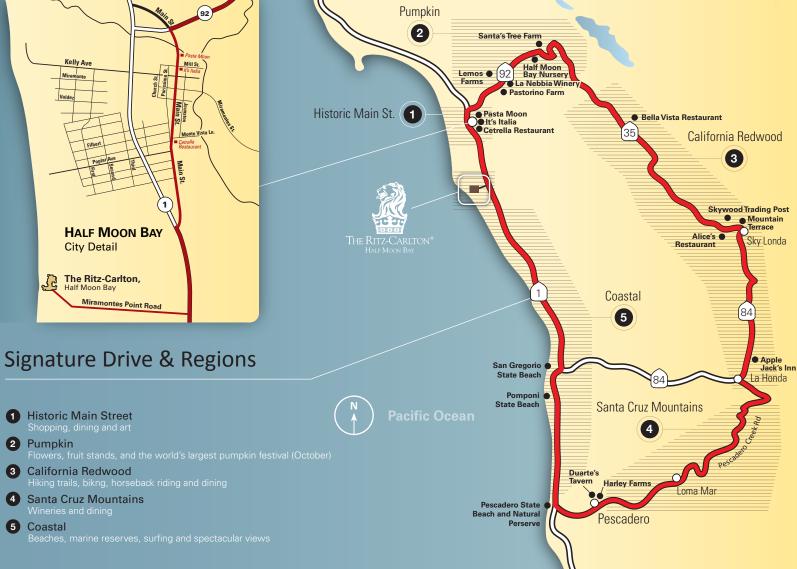

Take our Signature Drive: The region's most spectacular scenic wonders beginand end-at The Ritz-Carlton.

Let our Signature Drive be your guide to some of America's most magnificent vistas. The drive unfolds in a series of five distinct regions—from pumpkin farms and fruit stands to wineries, redwood forests and wind-swept beaches. Devote a few hours to a drive you'll never forget.

**Signature Drive Directions** (Approximate mileage is to be used as a guideline only.)

- Follow Miramontes Point Rd .5 miles to Hwy 1 • Turn left onto Hwy 1 and travel 1.3 miles to Main Street
- Veer right onto Main Street and drive 1.2 miles to Hwy 92
- Turn right onto Hwy 92
- Travel on Hwy 92 for 5 miles, turn right onto Hwy 35 • From Hwy 35 continue 12 miles, turn right onto Hwy 84 • Continue 13 miles on Hwy 84, turn left onto Pescadero Creek Rd • Drive 9 miles on Pescadero Creek Rd, turn right onto Hwy 1 • Travel 20 miles on Hwy 1, turn left onto Miramontes Point Rd • Continue .5 miles to The Ritz-Carlton, Half Moon Bay